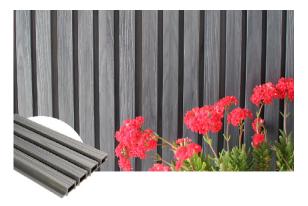

### **VISUAL AESTHETICS**

Our **wood plastic composite cladding planks** give the appearance of timber or Cedar slatted cladding with a lifelike woodgrain timber finish available in three colours: Ash Grey, Black or Oak. Combined with colour matched accessories Bison Composite Batten Cladding can be installed Vertically or horizontally.

# **MULTI PURPOSE USES**

Bison Cladding can be utilised for a wide variety of projects including but not limited to cladding, slatted fencing, internal feature walls or even planters.

TIMBER

3 COLOUR FINISHES

ASH GREY

BLACK

OAK