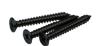

# BISON BATTEN CLADDING COLOUR SCREW

BT1CSCREW-\*\* For any visible fixings including corners

#### **DETAILS**

COLOUR - Ash Grey, Black or Oak

**QUANTITY - 100** per bag

LENGTH - 35mm

**DIAMETER -** Diameter - 4mm

**HEAD -** Countersunk Pozi head

MATERIAL - Stainless Steel

Images not to scale