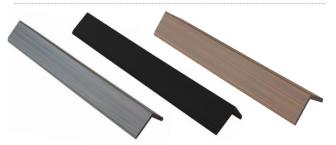

# BISON BATTEN CLADDING L CORNER

BT1CORNER-\*\* For external corners of building and window/door reveals

### **DETAILS**

COLOUR - Ash Grey, Black or Oak

**LENGTH - 2500mm** 

**LEGS DIMS -** Legs Dims - 56mm x 51mm