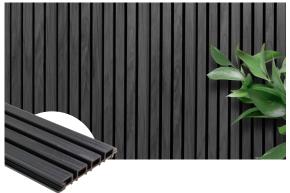

### **VISUAL AESTHETICS**

Our **wood plastic composite cladding planks** give the appearance of timber or Cedar slatted cladding with a lifelike woodgrain timber finish available in three colours: Ash Grey, Black or Oak. Combined with colour matched accessories Bison Composite Batten Cladding can be installed Vertically or horizontally.

TIMBER

3 COLOUR FINISHES

ASH GREY

BLACK

OAK