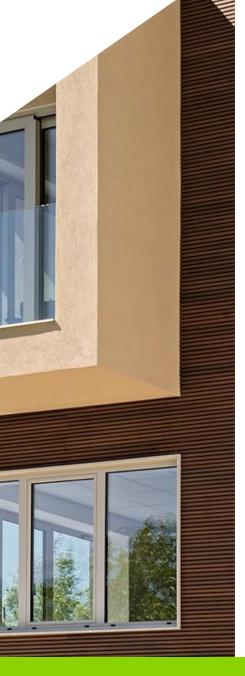

### **VISUAL AESTHETICS**

Our **wood plastic composite cladding planks** give the appearance of timber or Cedar slatted cladding with a lifelike woodgrain timber finish available in three colours: Ash Grey, Black or Oak. Combined with colour matched accessories Bison Composite Batten Cladding can be installed Vertically or horizontally.

### **EASY TO INSTALL**

With minimal trims and planks sized ideally for vertical cladding, Bison Batten Cladding is a simple and easy to use system with minimal need for cutting, offering the elegant design and easy installation of Cedar or Siberian Larch cladding with all the benefits of a composite material.