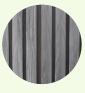

### **VISUAL AESTHETICS**

Our **wood plastic composite cladding planks** give the appearance of timber or Cedar slatted cladding with a lifelike woodgrain timber finish available in three colours: Ash Grey, Black or Oak. Combined with colour matched accessories Bison Composite Batten Cladding can be installed Vertically or horizontally.

TIMBER

3 COLOUR FINISHES

ASH GREY

BLACK

OAK