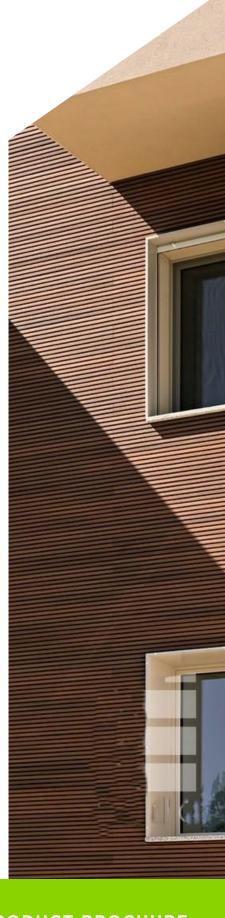

Bison composite batten cladding offers the low maintenance, high quality and the robustness you'd expect from a composite building material

### **VISUAL AESTHETICS**

Our **wood plastic composite cladding planks** give the appearance of timber or Cedar slatted cladding with a lifelike woodgrain timber finish available in three colours: Ash Grey, Black or Oak. Combined with colour matched accessories Bison Composite Batten Cladding can be installed Vertically or horizontally.

### **EASY TO INSTALL**

With minimal trims and planks sized ideally for vertical cladding, Bison Batten Cladding is a simple and easy to use system with minimal need for cutting, offering the elegant design and easy installation of Cedar or Siberian Larch cladding with all the benefits of a composite material.