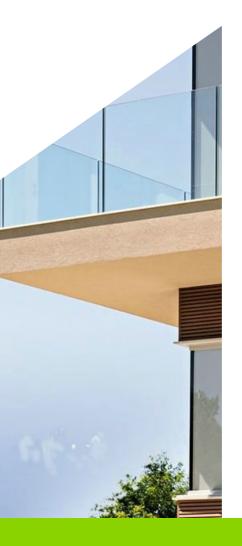

### **VISUAL AESTHETICS**

Our **wood plastic composite cladding planks** give the appearance of timber or Cedar slatted cladding with a lifelike woodgrain timber finish available in three colours: Ash Grey, Black or Oak. Combined with colour matched accessories Bison Composite Batten Cladding can be installed Vertically or horizontally.

### **EASY TO INSTALL**

With minimal trims and planks sized ideally for vertical cladding, Bison Batten Cladding is a simple and easy to use system with minimal need for cutting, offering the elegant design and easy installation of Cedar or Siberian Larch cladding with all the benefits of a composite material.