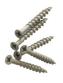

# BISON BATTEN CLADDING FIXING SCREW

BT1SCREW Main fixing for cladding, hidden by the lap of the plank

### **DETAILS**

**COLOUR - N/A** 

**QUANTITY - 100** per bag

LENGTH - 25mm

**DIAMETER -** Diameter - 4mm

**HEAD -** Countersunk Pozi head

MATERIAL - Stainless Steel

For more information on Batten Cladding or our other composite products visit www.bisonsystems.co.uk
Tel: 01342 337 160 email: info@bisonsystems.co.uk