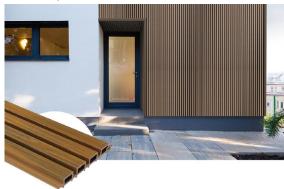

### **VISUAL AESTHETICS**

Our **wood plastic composite cladding planks** give the appearance of timber or Cedar slatted cladding with a lifelike woodgrain timber finish available in three colours: Ash Grey, Black or Oak. Combined with colour matched accessories Bison Composite Batten Cladding can be installed Vertically or horizontally.

TIMBER

3 COLOUR FINISHES

ASH GREY

BLACK

OAK