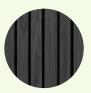

### **VISUAL AESTHETICS**

Our **wood plastic composite cladding planks** give the appearance of timber or Cedar slatted cladding with a lifelike woodgrain timber finish available in three colours: Ash Grey, Black or Oak. Combined with colour matched accessories Bison Composite Batten Cladding can be installed Vertically or horizontally.

TIMBER

3 COLOUR FINISHES

ASH GREY

BLACK

OAK