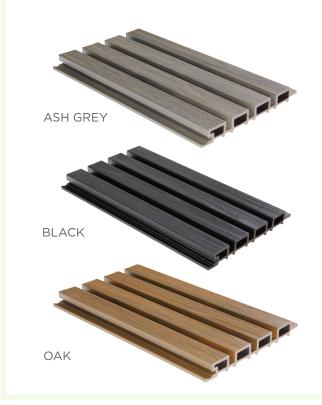

### **VISUAL AESTHETICS**

Our **wood plastic composite cladding planks** give the appearance of timber or Cedar slatted cladding with a lifelike woodgrain timber finish available in three colours: Ash Grey, Black or Oak. Combined with colour matched accessories Bison Composite Batten Cladding can be installed Vertically or horizontally.

TIMBER

3 COLOUR FINISHES

ASH GREY

BLACK

OAK

### **DETAILS**

COLOUR - Ash Grey, Black or Oak

**LENGTH -** 2700mm

**WIDTH -** 219mm

COVER WIDTH - 200mm

**INDIVIDUAL BATTEN WIDTH - 36.5mm** 

**GAPS BETWEEN BATTENS - 13.5mm** 

**DEPTH -** 26mm