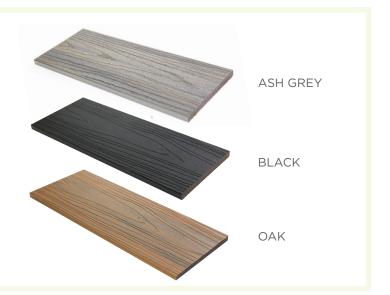

### **VISUAL AESTHETICS**

Our **wood plastic composite cladding planks** give the appearance of timber or Cedar slatted cladding with a lifelike woodgrain timber finish available in three colours: Ash Grey, Black or Oak. Combined with colour matched accessories Bison Composite Batten Cladding can be installed Vertically or horizontally.

TIMBER

3 COLOUR FINISHES

ASH GREY

BLACK

OAK

### **DETAILS**

COLOUR - Ash Grey, Black or Oak

**LENGTH -** 2700mm

**WIDTH -** 219mm

COVER WIDTH - 200mm

**INDIVIDUAL BATTEN WIDTH - 36.5mm** 

**GAPS BETWEEN BATTENS - 13.5mm** 

**DEPTH -** 26mm

### **DETAILS**

COLOUR - Ash Grey, Black or Oak

**LENGTH - 2500mm** 

**LEGS DIMS -** Legs Dims - 56mm x 51mm

## **DETAILS**

COLOUR - Ash Grey, Black or Oak

**LENGTH -** 2000mm

HIDDEN LEG (behind cladding) - 20mm

KICK OUT LEG - 30mm

FACE LEG - 15mm

**5MM WELTED SAFETY DRIP EDGE** 

**MATERIAL THICKNESS - 1mm** 

### **DETAILS**

COLOUR - Ash Grey, Black or Oak

**LENGTH - 2500mm** 

**WIDTH - 140mm** 

THICKNESS - 12mm