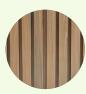

### **VISUAL AESTHETICS**

Our **wood plastic composite cladding planks** give the appearance of timber or Cedar slatted cladding with a lifelike woodgrain timber finish available in three colours: Ash Grey, Black or Oak. Combined with colour matched accessories Bison Composite Batten Cladding can be installed Vertically or horizontally.

TIMBER

3 COLOUR FINISHES

ASH GREY

BLACK

OAK