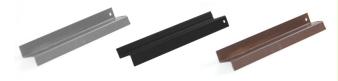

# BISON BATTEN CLADDING STEEL DRIP TRIM

BT1DRIP-\*\*
For window or door heads

## **DETAILS**

COLOUR - Ash Grey, Black or Oak

**LENGTH -** 2000mm

HIDDEN LEG (behind cladding) - 20mm

KICK OUT LEG - 30mm

FACE LEG - 15mm

**5MM WELTED SAFETY DRIP EDGE** 

**MATERIAL THICKNESS - 1mm** 